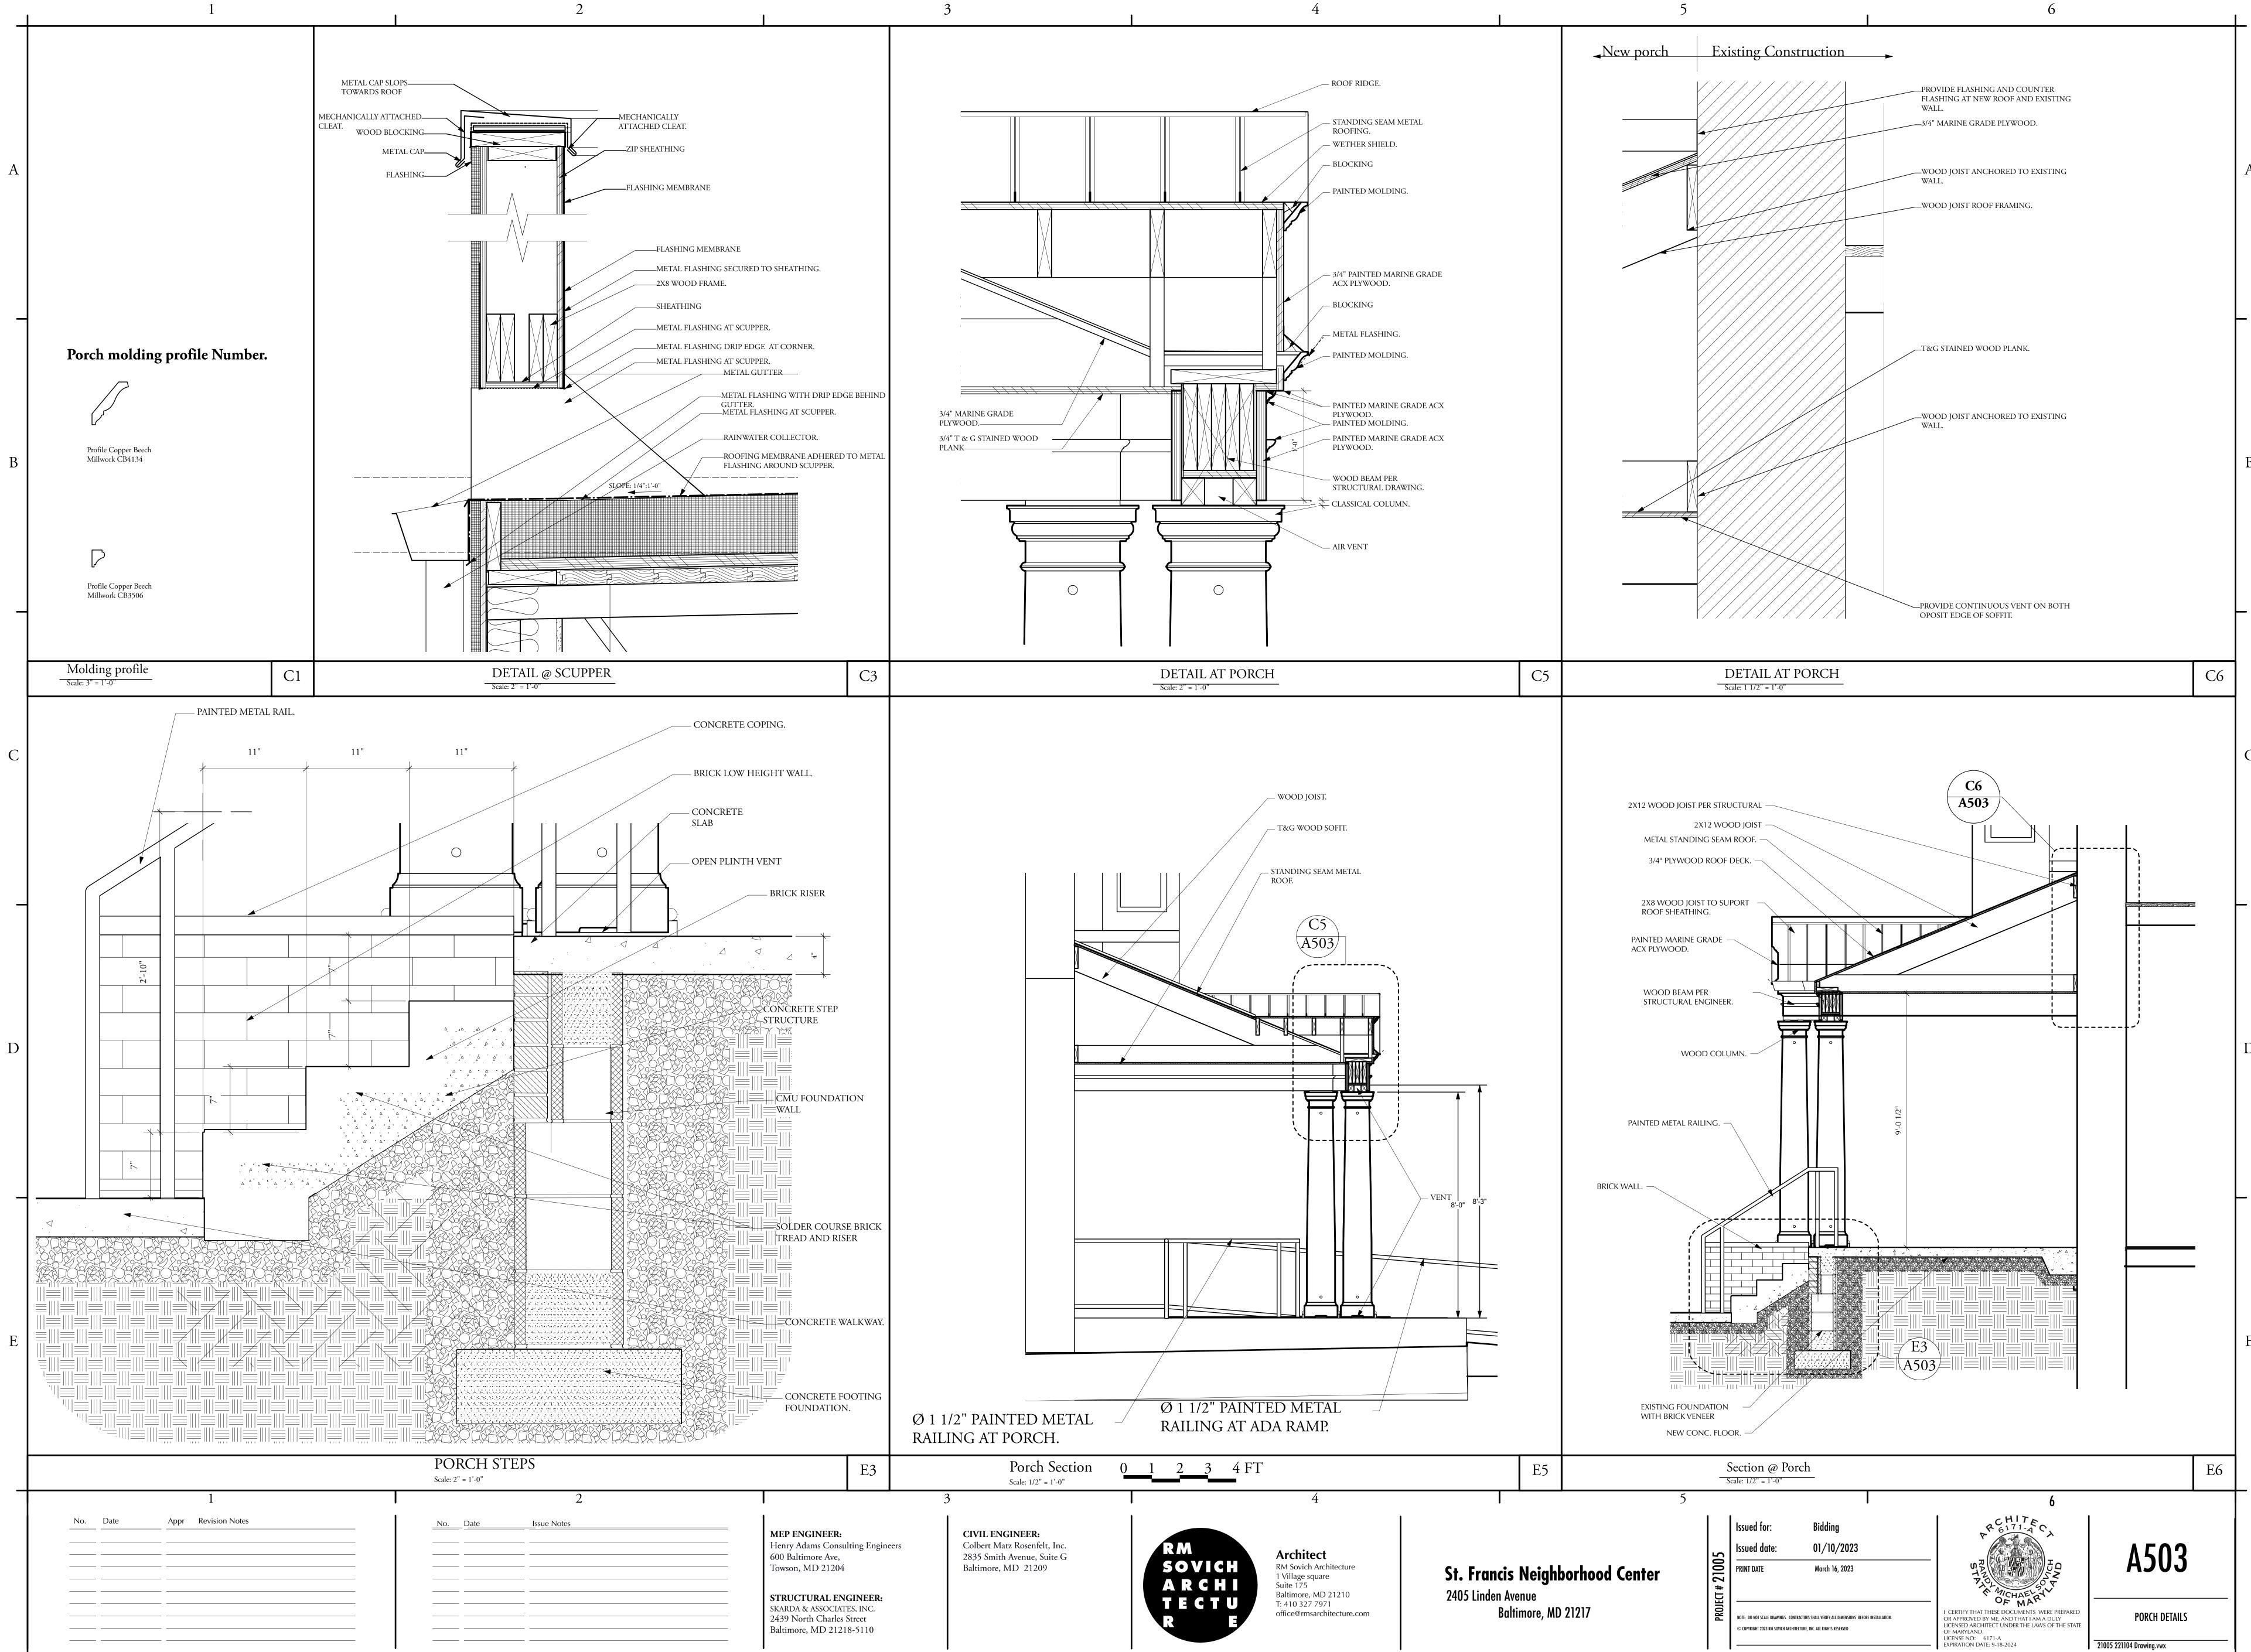

| Arch/     |           |                  |              |               |                                                                                                                                                 |                              |                                                                           |                                                 |                         |                |          |            |
|-----------|-----------|------------------|--------------|---------------|-------------------------------------------------------------------------------------------------------------------------------------------------|------------------------------|---------------------------------------------------------------------------|-------------------------------------------------|-------------------------|----------------|----------|------------|
| ltem<br># | RFI# Name | Date<br>received | Generated by | Dwg / Spec #  | Description/question                                                                                                                            | Conflicting Sheet/<br>Spec # | Date/ Date/ Received Arch/Engineer Response Date Date/ Response Date Date | Arch / Engineer Response                        | Revised drawings/Spesc. | Responsibility | Status   | ADDENDUM # |
| 1         | 1         | 3/16/23          |              | A503 and A504 | We are missing A503 and A504 from the package. The cover shee<br>listed Sheet # A503 and A504 as part of the packaged drawing.<br>Please advise | t                            |                                                                           | The missing drawing A503 and A504 are attached. |                         | Architect      | New Item | ADD#01     |
|           |           |                  |              |               |                                                                                                                                                 |                              |                                                                           |                                                 |                         |                |          |            |
|           |           |                  |              |               |                                                                                                                                                 |                              |                                                                           |                                                 |                         |                |          |            |
|           |           |                  |              |               |                                                                                                                                                 |                              |                                                                           |                                                 |                         |                |          |            |
|           |           |                  |              |               |                                                                                                                                                 |                              |                                                                           |                                                 |                         |                |          |            |
|           |           |                  |              |               |                                                                                                                                                 |                              |                                                                           |                                                 |                         |                |          |            |
|           |           |                  |              |               |                                                                                                                                                 |                              |                                                                           |                                                 |                         |                |          |            |
|           |           |                  |              |               |                                                                                                                                                 |                              |                                                                           |                                                 |                         |                |          |            |
|           |           |                  |              |               |                                                                                                                                                 |                              |                                                                           |                                                 |                         |                |          |            |
|           |           |                  |              |               |                                                                                                                                                 |                              |                                                                           |                                                 |                         |                |          |            |
|           |           |                  |              |               |                                                                                                                                                 |                              |                                                                           |                                                 |                         |                |          |            |
|           |           |                  |              |               |                                                                                                                                                 |                              |                                                                           |                                                 |                         |                |          |            |
|           |           |                  |              |               |                                                                                                                                                 |                              |                                                                           |                                                 |                         |                |          |            |
|           |           |                  |              |               |                                                                                                                                                 |                              |                                                                           |                                                 |                         |                |          |            |
|           |           |                  |              |               |                                                                                                                                                 |                              |                                                                           |                                                 |                         |                |          |            |
|           |           |                  |              |               |                                                                                                                                                 |                              |                                                                           |                                                 |                         |                |          |            |
|           |           |                  |              |               |                                                                                                                                                 |                              |                                                                           |                                                 |                         |                |          |            |
|           |           |                  |              |               |                                                                                                                                                 |                              |                                                                           |                                                 |                         |                |          |            |
|           |           |                  |              |               |                                                                                                                                                 |                              |                                                                           |                                                 |                         |                |          |            |

## RFI ATTACHMENTS

|                  |                                                           | RF1 ATTAC                                                                                 | HMENTS                                        |  |
|------------------|-----------------------------------------------------------|-------------------------------------------------------------------------------------------|-----------------------------------------------|--|
|                  | TACHMENTS                                                 |                                                                                           |                                               |  |
| PROJECT# :       | SNFC - PHASE-2<br>#21005                                  |                                                                                           |                                               |  |
| DATE:<br>FROM:   | 3/16/23<br>RM Sovich Architecture <u>RMSOVICH@RMSARCH</u> | ITECTURE.COM, Ftemelisso@rmsarchitecture.com                                              |                                               |  |
| These attachment | s address questions by contractors, clarifications an     | d revisions made after the drawings have been issued for bid and shall become part of the | bid package for the above referenced project. |  |
|                  |                                                           |                                                                                           |                                               |  |
| RF1 01           | A503 and A504                                             |                                                                                           |                                               |  |
|                  |                                                           |                                                                                           |                                               |  |
|                  |                                                           |                                                                                           |                                               |  |
|                  |                                                           |                                                                                           |                                               |  |
|                  |                                                           |                                                                                           |                                               |  |
|                  |                                                           |                                                                                           |                                               |  |
|                  |                                                           |                                                                                           |                                               |  |
|                  |                                                           |                                                                                           |                                               |  |
|                  |                                                           |                                                                                           |                                               |  |
|                  |                                                           |                                                                                           |                                               |  |
|                  |                                                           |                                                                                           |                                               |  |
|                  |                                                           |                                                                                           |                                               |  |
|                  |                                                           |                                                                                           |                                               |  |
|                  |                                                           |                                                                                           |                                               |  |
|                  |                                                           |                                                                                           |                                               |  |
|                  |                                                           |                                                                                           |                                               |  |
|                  |                                                           |                                                                                           |                                               |  |
|                  |                                                           |                                                                                           |                                               |  |
|                  |                                                           |                                                                                           |                                               |  |
|                  |                                                           |                                                                                           |                                               |  |
|                  |                                                           |                                                                                           |                                               |  |
|                  |                                                           |                                                                                           |                                               |  |
|                  |                                                           |                                                                                           |                                               |  |
|                  |                                                           |                                                                                           |                                               |  |
|                  |                                                           |                                                                                           |                                               |  |